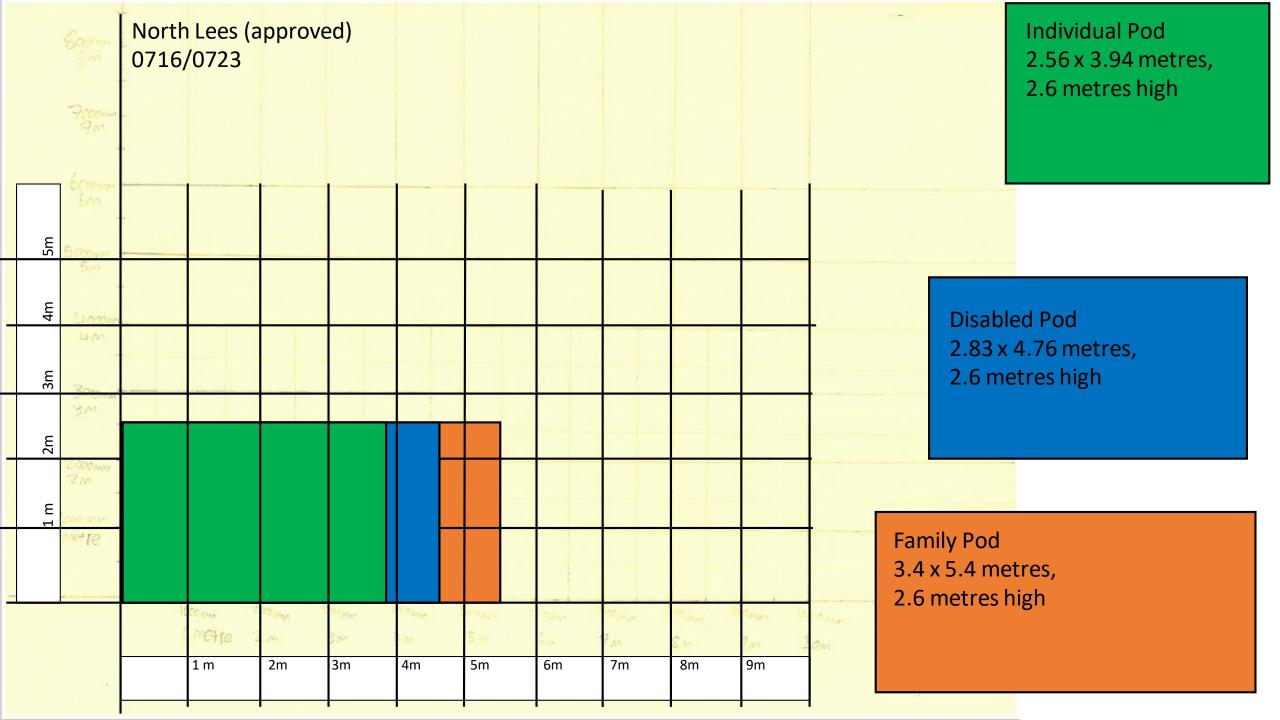

|         |       |        |           |                                          |           |                                                 |
|       | Met TE       |              |             |        |                 |         |       |        |           |                                          |           |                                                 |
|       |              | 180          | Nette 2     | Ke pap | te <sub>m</sub> | TO Area | Sim . | Page 7 | ton<br>tu | en e | gen<br>gm | 10m                                             |
|       |              |              | 1 m         | 2m     | 3m              | 4m      | 5m    | 6m     | 7m        | 8m                                       | 9m        |                                                 |



|       | Care un   | 0418,                                                                                                          | /0308 H | addon | Drive B | akewel | 3.1 x 5.8 metres,<br>3 metres high |    |    |    |    |     |
|-------|-----------|----------------------------------------------------------------------------------------------------------------|---------|-------|---------|--------|------------------------------------|----|----|----|----|-----|
|       | 7000mm    | •                                                                                                              |         |       |         |        |                                    |    |    |    |    |     |
|       | 600mm     | -